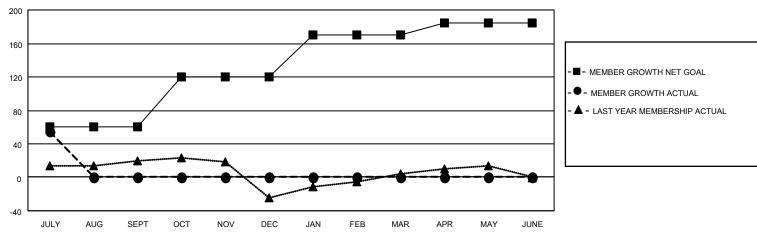

#### GOALS AND ACTUAL MEMBERS CUMULATIVE

| DROPPED CLUBS: 0 |   | 20 CLUBS OF 67 ADDED 1 OR<br>MORE NEW MEMBERS | GENDER DISTRIBUTION                 |              |  |
|------------------|---|-----------------------------------------------|-------------------------------------|--------------|--|
|                  |   | WORE NEW WEWBERS                              | MALE                                | 986 (62.76%) |  |
|                  |   |                                               | FEMALE 584 (37.17%)                 |              |  |
| DROPPED MEMBERS  |   |                                               | NON BINARY                          | 1 (0.06%)    |  |
|                  |   |                                               | PREFER NOT TO ANSWER 0 (0.00%)      |              |  |
| DECEASED         | 2 |                                               |                                     |              |  |
| CLUB CANCELLED   | 0 | CLICK HERE FOR CUMULATIVE                     | TOTAL FAMILY UNIT MEMBERS           | 246          |  |
| OTHER 13         |   | MEMBERSHIP DATA                               |                                     |              |  |
| TOTAL 15         |   |                                               | FAMILY MEMBERS PAYING HALF DUES 130 |              |  |
|                  |   |                                               |                                     |              |  |